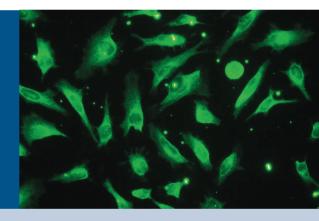

Introducing the new generation of light box, Hyper E630.

YODN Hyper E630 illuminator is a brand new light source specially made for fluorescence microscopes. Our illuminator equips the best LED light engine, produces spectrums that can fulfill most research lighting demands with its broadband spectrums design methodology. It helps you conduct your works easily in an energy efficient way. It produces spectrums from 350nm to 600 nm by latest LED technology, a true broadband illuminator than can support different fluorescence excitation, such as DAPI,GFP/FITC, mCherry/Texas . Besides, the LED long life characteristic makes you never worry about the bulb replacement.

## Broadband Excitation Illuminator for Fluorescence Microscope

| Features                                     | Benefits                                                                                                                                                              |
|----------------------------------------------|-----------------------------------------------------------------------------------------------------------------------------------------------------------------------|
| LED Light source                             | Eco-friendly design, long file, instant on/off, stable light output, and free light bulb change.                                                                      |
| Brodband spectrum                            | Broadband spectrum (350~600nm), sufficient to use in all research occasions related to fluorescence, such as DAPI, GFP/FITC, Mcherry/Texas Red.                       |
| Simple Operation                             | Easy operation with power on/off and intensity control.                                                                                                               |
| Low photo-beaching rate                      | LED cold light used : increase the fluorescence cell sample survival rate.                                                                                            |
| Reverse light output with liquid light guide | Small light engine and liquid light guide design, perfect for research laboratories with limited space.                                                               |
| Custom thermal system for LED light engine   | Custom designed thermal system effectively control the light engine/illuminator at the best operation temperature ensure the illuminator performs at best conditions. |