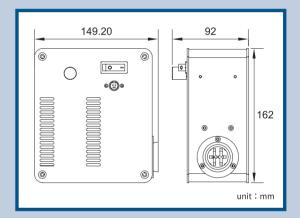

#### **Dimensions**

#### **Specification**

| Wavelength range                | 350~600nm                                                   |
|---------------------------------|-------------------------------------------------------------|
| LED peaks/FWHM                  | 365/20 nm × 460/40 nm × 560/80 nm<br>(Optional : 405/20nm)* |
| External power supply           | Universal input 100-240VAC, 50/60 Hz                        |
| Power consumption               | 60W                                                         |
| LED on/off response times 20 ms |                                                             |
| LED expected life               | 25000 hours                                                 |
| Control pad                     | On/off;LED intensity control 10% - 100%(All channel)        |
| Dimensions (mm)                 | illuminator:150*162*92<br>Power adapter:72*175*35           |
| Weight                          | Approx. 1.9 kg (including powersupply)                      |
| Warranty                        | Illuminator:24 months                                       |
| Standard configuration          | illuminator, Power supply                                   |
| Optional                        | 1.5M long, 3mm LLG/Attachment,collimators                   |
| Certifications                  | CE(TBA)                                                     |
|                                 |                                                             |