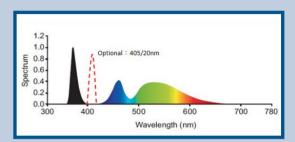

#### **Specification**

| Wavelength range                | 350~600nm                                                   |
|---------------------------------|-------------------------------------------------------------|
| LED peaks/FWHM                  | 365/20 nm × 460/40 nm × 560/80 nm<br>(Optional : 405/20nm)* |
| External power supply           | Universal input 100-240VAC, 50/60 Hz                        |
| Power consumption               | 60W                                                         |
| LED on/off response times 20 ms |                                                             |
| LED expected life               | 25000 hours                                                 |
| Control pad                     | On/off;LED intensity control 10% - 100%(All channel)        |
| Dimensions (mm)                 | illuminator:150*162*92<br>Power adapter:72*175*35           |
| Weight                          | Approx. 1.9 kg (including powersupply)                      |
| Warranty                        | Illuminator:24 months                                       |
| Standard configuration          | illuminator, Power supply                                   |
| Optional                        | 1.5M long, 3mm LLG/Attachment,collimators                   |
| Certifications                  | CE(TBA)                                                     |
|                                 |                                                             |

<sup>\*365</sup>nm can be changed to 405nm; made by order.

#### **Spectrum**