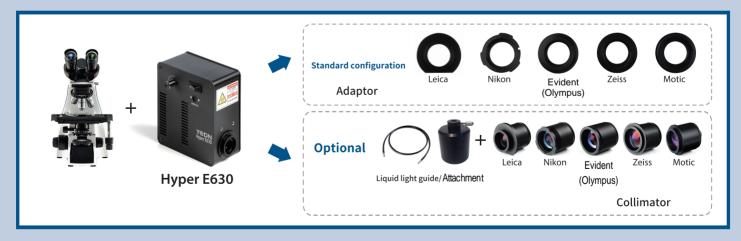

nator:150*162*92<br>Power adapter:72*175*35           |
| Weight                          | Approx. 1.9 kg (including powersupply)                      |
| Warranty                        | Illuminator:24 months                                       |
| Standard configuration          | illuminator, Power supply                                   |
| Optional                        | 1.5M long, 3mm LLG/Attachment,collimators                   |
| Certifications                  | CE(TBA)                                                     |
|                                 |                                                             |

<sup>\*365</sup>nm can be changed to 405nm; made by order.

#### **Spectrum**



#### **Dimensions**



#### **Configuration & Accessories Illustration**



#### **YODN Lighting Corp.**

6F, No. 1, Creation Rd. II, Science-Based Industrial

Park, Hsin-chu City, 30077 Taiwan

TEL: +886-3-563-7218 FAX: +886-3-579-4581

Email: sales@yodnlighting.com



YODN Official Web



YODN WeChat



YODN Facebook