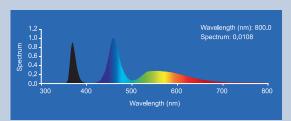

#### **Specification**

| Wavelength range          | 350 ~ 650 nm                                         |
|---------------------------|------------------------------------------------------|
| LED peaks/FWHM            | 365/20 nm, 460/40 nm, 560/80 nm                      |
| External power supply     | Universal input 100-240 VAC, 50/60 Hz                |
| Power consumption         | Approx. 65W                                          |
| LED on/off response times | 1 ms                                                 |
| Panel control             | On/Off, 1% intensity increment                       |
| Dimensions (WxDxH) mm     | 128 x 338 x 210 (Excluding rubber legs, cap adaptor) |
| Weight                    | Approx. 5 Kg                                         |
| Warranty (LEDs)           | Illuminator: 24 Months                               |

#### **Spectrum**