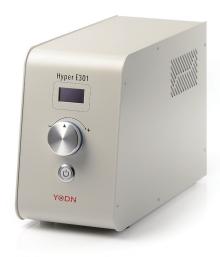

You refine the best research works; we offer the best lighting options to assist you achieve goals.

YODN, a special lighting company, proudly announces the introduction of the LED illuminator product, designed specifically for fluorescence microscopes, YODN Hyper E301. The illuminator equips the best LED light engine, produces spectrums that can fulfill most of the research lighting demands with its wide-field spectrums design methodology. Regardless you are a researcher or a microscoplist, Hyper E301 helps you conduct your works easily in an energy efficient way. YODN Hyper E301 illuminator successfully adapts the latest LED technology, remarkably produces spectrums from 350 nm to 650 nm, a true wide-field illuminator that can support different fluorescence excitation, such as DAPI, GFP/FITC, mCherry/Texas Red, Cy3, and more. Both manual and automatic digital programming control are seamlessly integrated in Hyper E301, offer the users easy, yet flexible operation options. Better yet, the LED technology long life characteristic makes Hyper E301 an almost maintenance free equipment, no more light bulb changes. YODN Hyper E301 is the best choice for fluorescence microscope applications.

## Hyper E301

# Wide-Field Excitation Illuminator for Fluorescence Microscope

| Features                                            | Benefits                                                                                                                                                                   |
|-----------------------------------------------------|----------------------------------------------------------------------------------------------------------------------------------------------------------------------------|
| LED light source                                    | Ecofriendly design, long life, instant on/off, stable light output, and no light bulb change.                                                                              |
| Wide-Field spectrum                                 | Wide-Field Spectrum (350 nm ~ 700 nm), sufficient to use in all research occasions related to fluorescence, such as DAPI, GFP/FITC, mCherry/Texas Red, and Cy3 excitation. |
| Simple operation user interface                     | Easy operation and programmable; clear status display on OLED display.                                                                                                     |
| Low photo-bleaching rate                            | LED cold light used; increases the fluorescence cell sample survival rate.                                                                                                 |
| Reverse light output with liquid light guide        | Small light engine and liquid light guide design, perfect for research laboratories with limited space.                                                                    |
| Custom designed thermal system for LED light engine | Custom designed thermal system effectively control the light engine/illuminator at the best operation temperature to ensure the illuminator performs at best conditions.   |

### Hyper E301

Wide-Field Excitation Illuminator for Fluorescence Microscopee