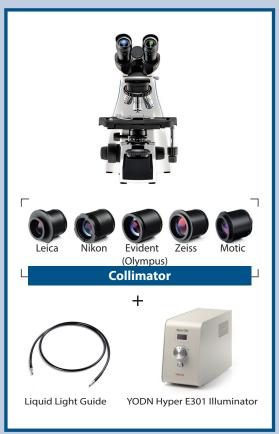

-----------------------------------------------------|
| LED peaks/FWHM            | 365/20 nm, 460/40 nm, 560/80 nm                      |
| External power supply     | Universal input 100-240 VAC, 50/60 Hz                |
| Power consumption         | Approx. 65W                                          |
| LED on/off response times | 1 ms                                                 |
| Panel control             | On/Off, 1% intensity increment                       |
| Dimensions (WxDxH) mm     | 128 x 338 x 210 (Excluding rubber legs, cap adaptor) |
| Weight                    | Approx. 5 Kg                                         |
| Warranty (LEDs)           | Illuminator: 24 Months                               |

#### **Spectrum**



#### **Accessories & Setup Illustration**



#### **Dimensions**



#### **YODN Lighting Corp.**

6F, No. 1, Creation Rd. II, Science-Based Industrial Park, Hsin-chu City, 30077 Taiwan

TEL: +886-3-563-7218 FAX: +886-3-579-4581

Email: sales@yodnlighting.com



YODN WeChat



YODN Facebook