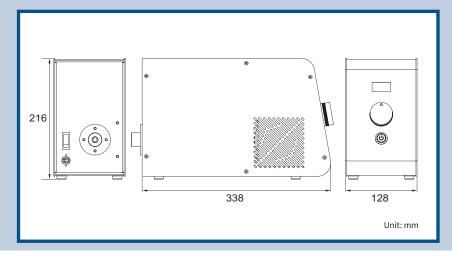

#### **Specification**

| Wavelength range          | 350 ~ 650 nm                                         |
|---------------------------|------------------------------------------------------|
| LED peaks/FWHM            | 365/20 nm, 460/40 nm, 560/80 nm                      |
| External power supply     | Universal input 100-240 VAC, 50/60 Hz                |
| Power consumption         | Approx. 65W                                          |
| LED on/off response times | 1 ms                                                 |
| Panel control             | On/Off, 1% intensity increment                       |
| Dimensions (WxDxH) mm     | 128 x 338 x 210 (Excluding rubber legs, cap adaptor) |
| Weight                    | Approx. 5 Kg                                         |
| Warranty (LEDs)           | Illuminator: 24 Months                               |

#### **Dimensions**