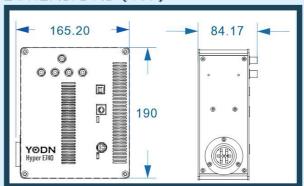

#### PRODUCT SPECIFCATION

- -Wavelength range:350~650 nm
- -LED peaks/FWH:365/20nm.460/40nm.560/80nm.
- 630nm/20nm(Optional 405/20nm.730/20nm)
- -External power supply: Universal input 100-240VAC 50/60 H
- -Power consumption:75W
- -LED on/off respons:20 ms
- -Controller
- 1.ON/OFF
- 2.LED intensity control 10-100%
- 3. Color separation output control
- -External control:TTL Trigger & PC control (RS232 command /USB B-type connector)
- -Dimensions (mm) Illuminator: 84\*190\*165

Controller: 133\*80\*35 Power supply :67\*167\*35

- -Weight: Approx. 2.7 kg (including power supply, controller)
- -Warranty Illuminator: 24 Months
- Direct coupling -Main usage mod
- -Option 1.5M/φ3 mm liquid light guide/ Adaptor,
- collimators, digital I/O interface card
- -Certifications CE(TBA)

#### DIMENSIONS (MM)