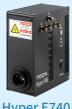

## Hyper E740

#### PRODUCT DESCRIPTION

Introducing the new generation of lighting box , Hyper E740. It increases the intensity of LED light source (22%  $\sim$  143% or more) from our pervious model.

YODN Hyper E740 illuminator is a brand new light source specially made for fluorescence microscopes. Our illuminator equips the latest LED light engine, produces spectrums that can fulfll most of the research lighting demands with its broadband spectrums design methodology. It helps you conduct your works easily in an energy efcient way. It produces spectrums from 350nm to 650 nm by our latest LED technology, a true broadband illuminator that can support diferent fuorescence excitation, such as DAPI, GFP/FITC, mCherry/Texas Red, Cy5 (or Cy7), and more. Both manual and automatic digital programming control are integrated in Hyper E740, ofer the users easy, fexible operation options. Best of all, the LED long life characteristic frees the users from bulb replacement and