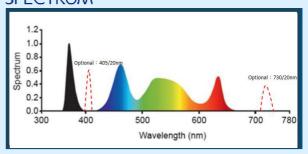

#### -BROADBAND SPECTRUM

Broadband spectrum(350nm~650 nm), sufficient to use in all research occasions related to fluorescence, such as DAPI, GFP/FITC, ucient Mcherry/TexasRed, and Cy5 excitation (or Cy7 optional)

#### PRODUCT SPECIFCATION

- -Wavelength range:350~650 nm
- -LED peaks/FWH:365/20nm.460/40nm.560/80nm.
- 630nm/20nm(Optional 405/20nm.730/20nm)
- -External power supply: Universal input 100-240VAC 50/60 H
- -Power consumption:75W
- -LED on/off respons:20 ms
- -Controller
- 1.ON/OFF
- 2.LED intensity control 10-100%
- 3. Color separation output control
- -External control:TTL Trigger & PC control (RS232 command /USB B-type connector)
- -Dimensions (mm) Illuminator: 84\*190\*165

#### **SPECTRUM**